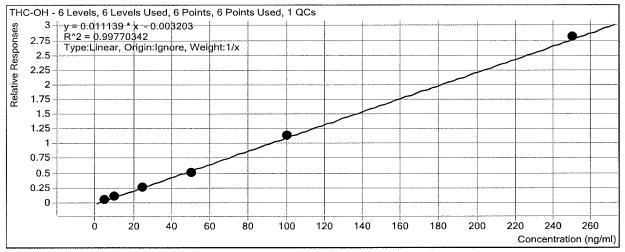

Info

Inj Vol -1 Comment AM 26 Cannabinoid screen

#### **Sample Chromatogram**



| Results  |       |          |           |            |            |
|----------|-------|----------|-----------|------------|------------|
| Compound | RT    | Response | ISTD Resp | Resp Ratio | Final Conc |
| THC-OH   | 3.453 | 80762    | 759733    | 0.1063     | 9.8306     |
| THC-COOH | 3.466 | 55683    | 166506    | 0.3344     | 10.8274    |
| THC      | 3.740 | 4562     | 44319     | 0.1029     | 9.8299     |

<del>M</del>

## ISP Forensics Calibration Curve Report

**Batch Data Path** 

D:\2017 Data\6-13-17 blood screen AM 25-26\QuantResults\61317 cann screen.batch.bin

**Last Calib Update** 

6/14/2017 9:47 AM

**Analyst Name** 

**ISP TOX** 

Target Compound

THC-OH

Internal Standard

THC-OH-d3



| Sample | Level | Enabled   | Exp Conc | Final Conc | Accuracy |
|--------|-------|-----------|----------|------------|----------|
| cal 2  | 2     | $\square$ | 5        | 5.7        | 113.8    |
| cal 3  | 3     | $\square$ | 10       | 9.9        | 98.6     |
| QC 10  | 3     | $\square$ | 10       | 9.8        | 98.3     |
| cal 4  | 4     | $\square$ | 25       | 23.0       | 92.1     |
| cal 5  | 5     | $\square$ | 50       | 45.5       | 91.1     |
| cal 6  | 6     | $\square$ | 100      | 103.4      | 103.4    |
| cal 7  | 7     | ☑         | 250      | 252.5      | 101.0    |



## ISP Forensics Calibration Curve Report

**Batch Data Path** 

D:\2017 Data\6-13-17 blood screen AM 25-26\QuantResults\61317 cann screen.batch.bin

Last Calib Update

6/14/2017 9:47 AM

**Analyst Nam