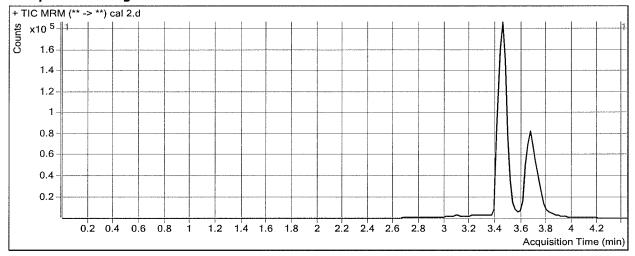

98.3     |
| cal 4  | 4     | $\square$ | 25       | 22.4       | 89.7     |
| cal 5  | 5     | $\square$ | 50       | 43.7       | 87.3     |
| cal 6  | 6     | ☑         | 100      | 108.4      | 108.4    |
| cal 7  | 7     |           | 250      | 281.1      | 112.4    |



Batch Data Path D:\2017 Data\6-13-17 blood screen AM 25-26\QuantResults\61317 cann screen.batch.bin

Analysis Time6/14/2017 9:47 AMAnalyst NameISP ToxReport Time6/14/2017 9:50 AMReporter NameISP ToxLast Calib Update6/14/2017 9:47 AMBatch StateProcessed

**Analysis Info** 

 Acq Time
 2017-06-13 13:19
 Data File
 cal 2.d

 Sample Type
 Calibration
 Sample Name
 cal 2

**Dilution** 1 **Acq Method** Screen THC 11102016.m

Position P1-B1 Sample Info

Inj Vol -1 Comment AM 26 Cannabinoid screen

#### Sample Chromatogram



| Res | u | I | ts |
|-----|---|---|----|
|-----|---|---|----|

| Compound | RT    | Response | ISTD Resp | Resp Ratio | Final Conc |
|----------|-------|----------|-----------|------------|------------|
| THC-OH   | 3.433 | 36157    | 600560    | 0.0602     | 5.6924     |
| THC-COOH | 3.446 | 33441    | 158376    | 0.2111     | 4.1722     |
| THC      | 3.740 | 2028     | 34206     | 0.0593     | 5.9334     |



ISP cann screen report.xlsx Printed at: 9:51 AM on: 6/14/2017

Batch Data Path D:\2017 Data\6-13-17 blood screen AM 25-26\QuantResults\61317 cann screen.batch.bin

 Analysis Time
 6/14/2017 9:47 AM
 Analyst Name
 ISP Tox

 Report Time
 6/14/2017 9:50 AM
 Reporter Name
 ISP Tox

 Last Calib Update
 6/14/2017 9:47 AM
 Batch State
 Processed

**Analysis Info** 

Acq Time2017-06-13