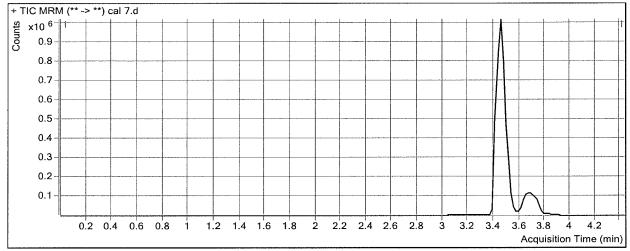

------------|
| THC-OH   | 3.433 | 830827   | 723355    | 1.1486     | 103.3969   |
| THC-COOH | 3,466 | 388518   | 166113    | 2.3389     | 119.0406   |
| THC      | 3.740 | 58650    | 48589     | 1.2071     | 108.3779   |

64

Printed at: 9:51 AM on: 6/14/2017

Batch Data Path D:\2017 Data\6-13-17 blood screen AM 25-26\QuantResults\61317 cann screen.batch.bin

 Analysis Time
 6/14/2017 9:47 AM
 Analyst Name
 ISP Tox

 Report Time
 6/14/2017 9:50 AM
 Reporter Name
 ISP Tox

 Last Calib Update
 6/14/2017 9:47 AM
 Batch State
 Processed

**Analysis Info** 

Acq Time2017-06-13 13:59Data Filecal 7.dSample TypeCalibrationSample Namecal 7

Dilution 1 Acq Method Screen THC 11102016.m

**Position** P1-G1 **Sample Info** 

Inj Vol -1 Comment AM 26 Cannabinoid screen

#### **Sample Chromatogram**



#### Results

| Compound | RT    | Response | ISTD Resp | Resp Ratio | Final Conc |
|----------|-------|----------|-----------|------------|------------|
| THC-OH   | 3,433 | 2303580  | 819979    | 2.8093     | 252.4845   |
| =        |       | 720935   | 161892    | 4.4532     | 233.1840   |
| THC-COOH | 3.466 |          |           |            |            |
| THC      | 3.720 | 152679   | 48587     | 3.1424     | 281.1125   |