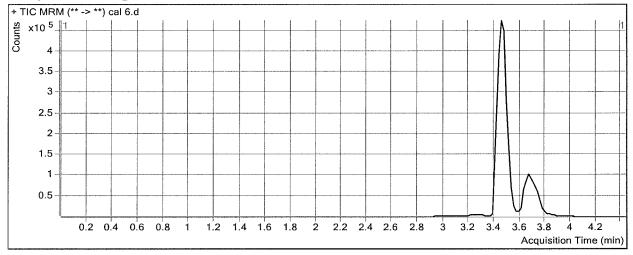

----------|------------|------------|
| THC-OH   | 3.453 | 359785   | 713637    | 0.5042     | 45.5465    |
| THC-COOH | 3.466 | 168949   | 161912    | 1.0435     | 49.1059    |
| THC      | 3.740 | 22454    | 46577     | 0.4821     | 43.6701    |



**Batch Data Path** 

D:\2017 Data\6-13-17 blood screen AM 25-26\QuantResults\61317 cann screen.batch.bin

Analysis Time Report Time Last Calib Update 6/14/2017 9:47 AM 6/14/2017 9:50 AM **Analyst Name** ISP Tox **Reporter Name** ISP Tox

6/14/2017 9:47 AM

Batch State

Processed

**Analysis Info** 

Acq Time

2017-06-13 13:46

Data File

cal 6.d

Sample Type Dilution

Calibration

Sample Name

cal 6

Position

1 P1-F1 Acq Method

Sample Info

Inj Vol

-1

Comment

AM 26 Cannabinoid screen

Screen THC 11102016.m

#### **Sample Chromatogram**



#### Results

| Compound | RT    | Response | ISTD Resp | Resp Ratio | Final Conc |
|----------|-------|----------|-----------|------------|------------|
| THC-OH   | 3.433 | 830827   | 723355    | 1.1486     | 103.3969   |
| THC-COOH | 3,466 | 388518   | 166113    | 2.3389     | 119.0406   |
| THC      | 3.740 | 58650    | 48589     | 1.2071     | 108.3779   |

64

Printed at: 9:51 AM on: 6/14/2017

Batch Data Path D:\2017 Data\6-13-17 blood screen AM 25-26\QuantResults\61317 cann screen.batch.bin

 Analysis Time
 6/14/2017 9:47 AM
 Analyst Name
 ISP Tox

 Report Time
 6/14/2017 9:50 AM
 Reporter Name
 ISP Tox

 Last Calib Update
 6/14/2017 9:47 AM
 Batch State
 Processed

**Analysis Info** 

Acq Time2017-06-13 13:59Data Filecal 7.dSample TypeCalibrationSample Namecal 7

Dilution 1 Acq