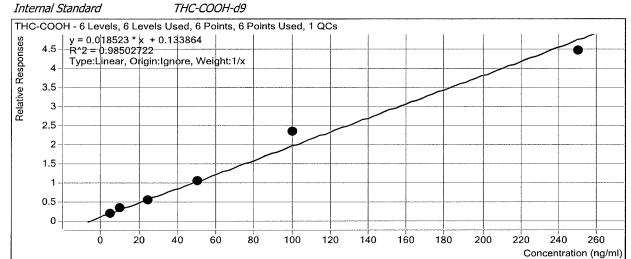

| Final Conc | Accuracy |
|--------|-------|-----------|----------|------------|----------|
| cal 2  | 2     | $\square$ | 5        | 5.7        | 113.8    |
| cal 3  | 3     | $\square$ | 10       | 9.9        | 98.6     |
| QC 10  | 3     | $\square$ | 10       | 9.8        | 98.3     |
| cal 4  | 4     | $\square$ | 25       | 23.0       | 92.1     |
| cal 5  | 5     | $\square$ | 50       | 45.5       | 91.1     |
| cal 6  | 6     | $\square$ | 100      | 103.4      | 103.4    |
| cal 7  | 7     | ☑         | 250      | 252.5      | 101.0    |



## ISP Forensics Calibration Curve Report

**Batch Data Path** 

D:\2017 Data\6-13-17 blood screen AM 25-26\QuantResults\61317 cann screen.batch.bin

Last Calib Update

6/14/2017 9:47 AM

**Analyst Name** 

ISP TOX

Target Compound

THC-COOH



| Sample | Level | Enabled   | Exp Conc | Final Conc | Accuracy |
|--------|-------|-----------|----------|------------|----------|
| cal 2  | 2     | $\square$ | 5        | 4.2        | 83.4     |
| cal 3  | 3     | $\square$ | 10       | 11.3       | 113.4    |
| QC 10  | 3     | $\square$ | 10       | 10.8       | 108.3    |
| cal 4  | 4     | ☑         | 25       | 23.2       | 92.6     |
| cal 5  | 5     | $\square$ | 50       | 49.1       | 98.2     |
| cal 6  | 6     | $\square$ | 100      | 119.0      | 119.0    |
| cal 7  | 7     | $\square$ | 250      | 233.2      | 93.3     |



# ISP Forensics Calibration Curve Report

**Batch Data Path** 

D:\2017 Data\6-13-17 blood screen AM 25-26\QuantResults\61317 cann screen.batch.bin

**Last Calib Update** 

6/14/2017 9:47 AM

**Analyst