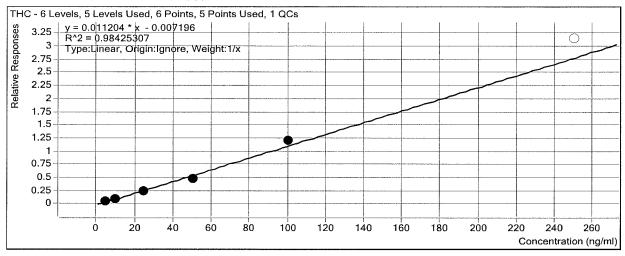

|--------|-------|-----------|----------|------------|----------|
| cal 2  | 2     | $\square$ | 5        | 4.2        | 83.4     |
| cal 3  | 3     | $\square$ | 10       | 11.3       | 113.4    |
| QC 10  | 3     | $\square$ | 10       | 10.8       | 108.3    |
| cal 4  | 4     | ☑         | 25       | 23.2       | 92.6     |
| cal 5  | 5     | $\square$ | 50       | 49.1       | 98.2     |
| cal 6  | 6     | $\square$ | 100      | 119.0      | 119.0    |
| cal 7  | 7     | $\square$ | 250      | 233.2      | 93.3     |



# ISP Forensics Calibration Curve Report

**Batch Data Path** 

D:\2017 Data\6-13-17 blood screen AM 25-26\QuantResults\61317 cann screen.batch.bin

**Last Calib Update** 

6/14/2017 9:47 AM

**Analyst Name** 

ISP TOX

Target Compound

THC

Internal Standard

THC-d3



| Sample | Level | Enabled   | Exp Conc | Final Conc | Accuracy |
|--------|-------|-----------|----------|------------|----------|
| cal 2  | 2     | Ø         | 5        | 5.9        | 118.7    |
| cal 3  | 3     | $\square$ | 10       | 9.6        | 95.9     |
| QC 10  | 3     | $\square$ | 10       | 9.8        | 98.3     |
| cal 4  | 4     | $\square$ | 25       | 22.4       | 89.7     |
| cal 5  | 5     | $\square$ | 50       | 43.7       | 87.3     |
| cal 6  | 6     | ☑         | 100      | 108.4      | 108.4    |
| cal 7  | 7     |           | 250      | 281.1      | 112.4    |



Batch Data Path D:\2017 Data\6-13-17 blood screen AM 25-26\QuantResults\61317 cann screen.batch.bin

Analysis Time6/14/2017 9:47 AMAnalyst NameISP ToxReport Time6/14/2017 9:50 AMReporter NameISP ToxLas