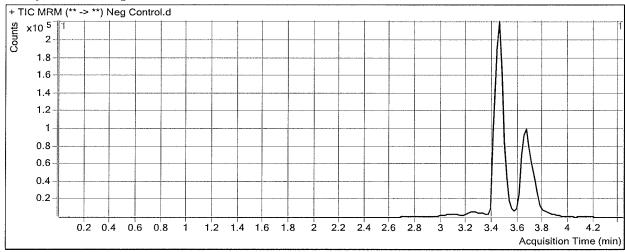

| - ·                              |                                   | T                              | ·                                 |                                      |                | *************************************** |
|----------------------------------|-----------------------------------|--------------------------------|-----------------------------------|--------------------------------------|----------------|-----------------------------------------|
| Zolpidem                         | Venlafaxine                       | Trazodone                      | Tramadol                          | Temazepam                            | Name           | Compound Method                         |
| 308.2 -> 235                     | 278.2 -> 58.3                     | 372.2 -> 176                   | 264.2 -> 58.3                     | 301.1 -> 255                         | Transition     | ă                                       |
| 308.2 -> 235   6/13/2017 7:14 PM | 278.2 -> 58.3   6/13/2017 7:14 PM | 372.2 -> 176 6/13/2017 7:14 PM | 264.2 -> 58.3   6/13/2017 7:14 PM | 301.1 -> 255   6/13/2017 7:14 PM     | Acq. Date-Time | p1 negative                             |
| 6.302                            | 5.980                             | 6.821                          | 5.677                             | 6.303                                | 곡              | P_                                      |
| 212                              | 775 0.7                           | 2900 5.9                       | 6991 5.7                          | 382                                  | Resp. S/N      | p1 negative Results                     |
| 1.62 308.2 -> 263                | <b>0.71</b> 278.2 -> 260          | 5.92 372.2 -> 148              | 5.74 264.2 -> 43.3                | <b>0.94</b> 301.1 -> 283 <b>2.10</b> | Transition S/N | Qualifier 1 M., Quali.,                 |
|                                  |                                   | 1.85                           | 0.46                              | 2.10                                 | S/N            | Quali                                   |
| Zolpidem-D6                      | Venlafaxine-D6                    | Trazodone-D6                   | 1.                                | Temazepam-D5                         | Name           | ISTD Method                             |
| 314.2 -> 235   6.422   16741     | 284.2 -> 64.3   5.959             | 378.2 -> 182   6.801   17887   | 268.2 -> 58.3   5.656   15969     | 306.1 -> 260   6.567   579136        | Transition     | d                                       |
| 6.422                            | 5.959                             | 6.801                          | 5.656                             | 6.567                                | RT             | ISTD                                    |
| 16741                            | 15094                             | 17887                          | 15969                             | 579136                               | RT Resp.       | ISTD Results                            |